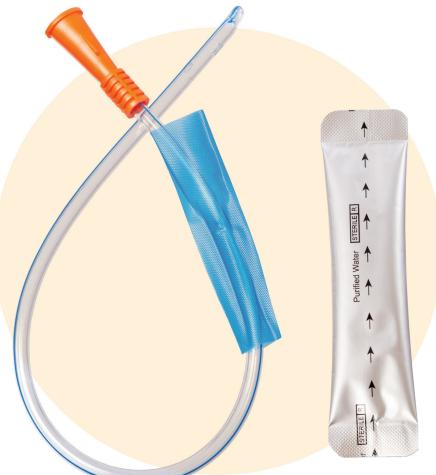

## Hydrophilic Nelaton Catheter with Water Sachet - Coude Tip

Our Hydrophilic Nelaton Catheter with Water Sachet- Coude Tip, is an 'all-in-one' product that is convenient and easy to use.

The angled tip makes it easy to navigate the urethra and supports a difficult insertion.

- $\bigcirc$  Supports a difficult insertion
- ➢ No-touch sleeve
- Easy peel packaging with wall attachment
- > Hydrophilic coating supports lubricant free insertion
- > Heat polished distal end aids insertion